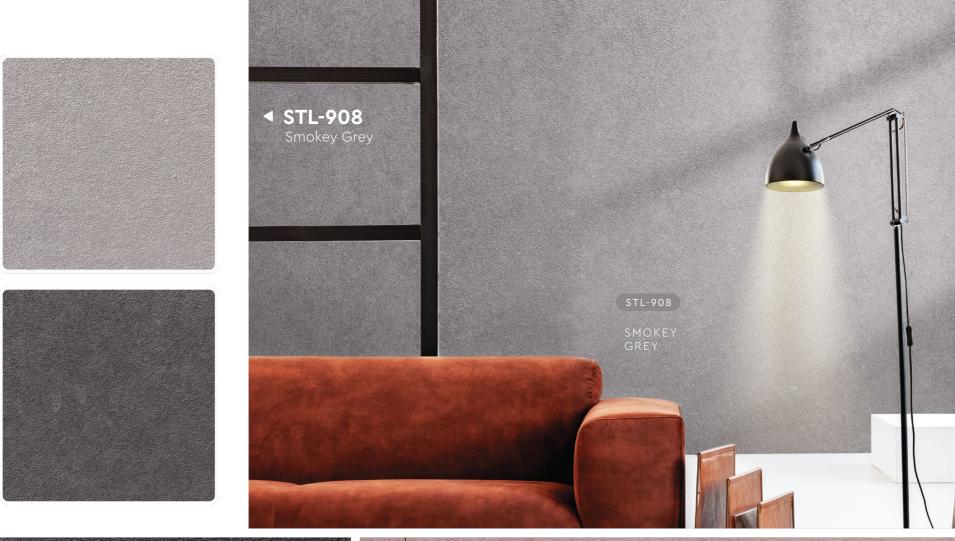

## STL 901 - 913

Linnen is designed to add depth, quality and character to any room, it creates a rich look that is also subtle and soft on the eyes. Not only does our texture paint add an aesthetic element to your walls, it also provides a practical benefit by hiding imperfections and flaws.

Made from high-quality materials, our texture paint is available in a range of colors, allowing you to achieve the perfect look for your space. Our paint is also easy to apply, making it the perfect choice for both professional painters and DIY enthusiasts.