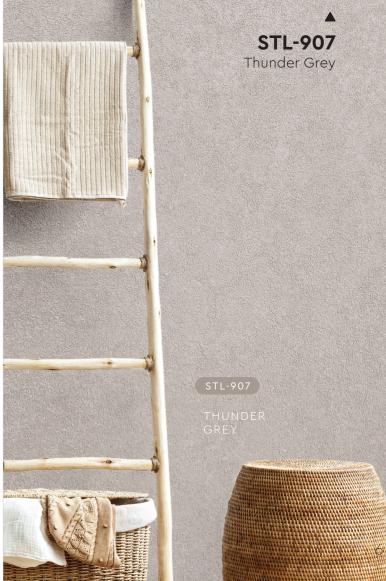

## STL 901 - 913

Linnen is designed to add depth, quality and character to any room, it creates a rich look that is also subtle and soft on the eyes. Not only does our texture paint add an aesthetic element to your walls, it also provides a practical benefit by hiding imperfections and flaws.