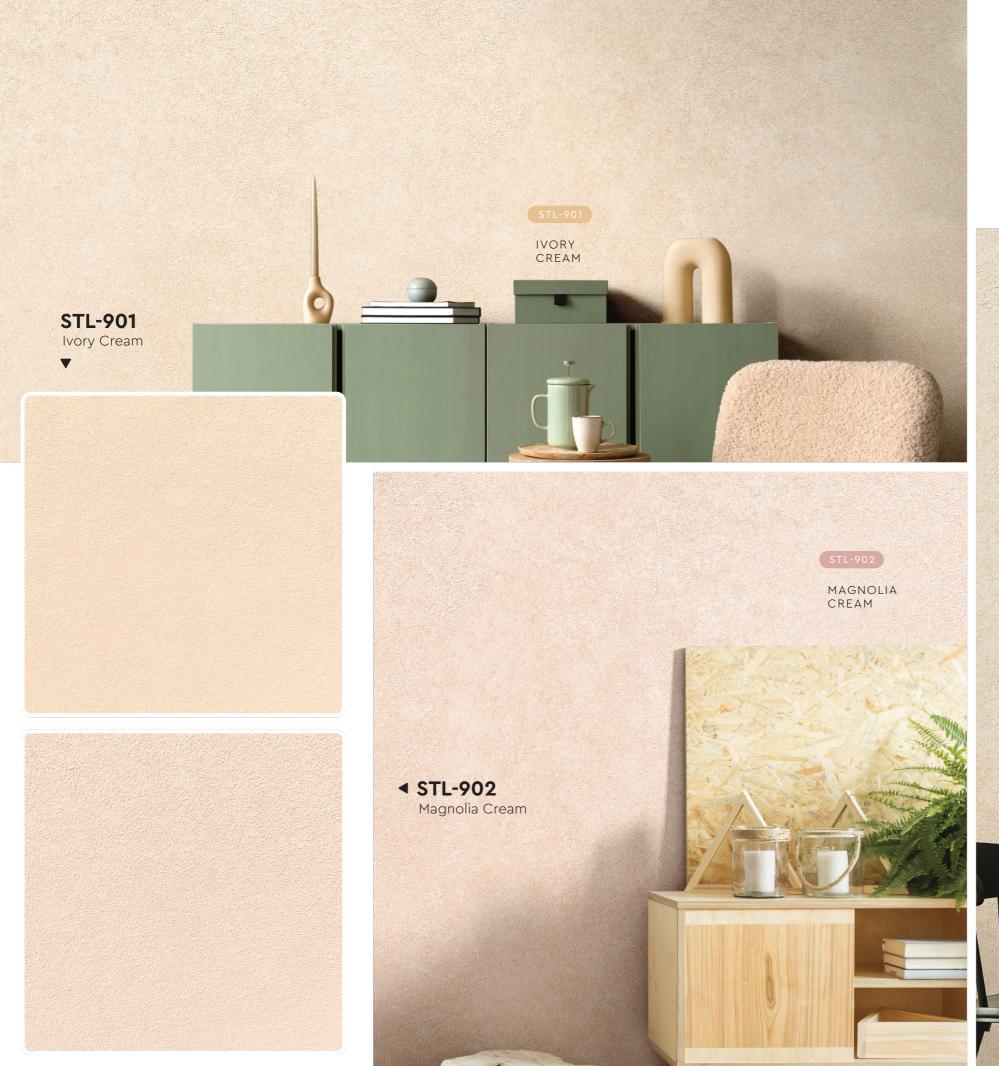

## STL 901 - 913

Linnen is designed to add depth, quality and character to any room, it creates a rich look that is also subtle and soft on the eyes. Not only does our texture paint add an aesthetic element to your walls, it also provides a practical benefit by hiding imperfections and flaws.

Made from high-quality materials, our texture paint is available in a range of colors, allowing you to achieve the perfect look for your space. Our paint is also easy to apply, making it the perfect choice for both professional painters and DIY enthusiasts.