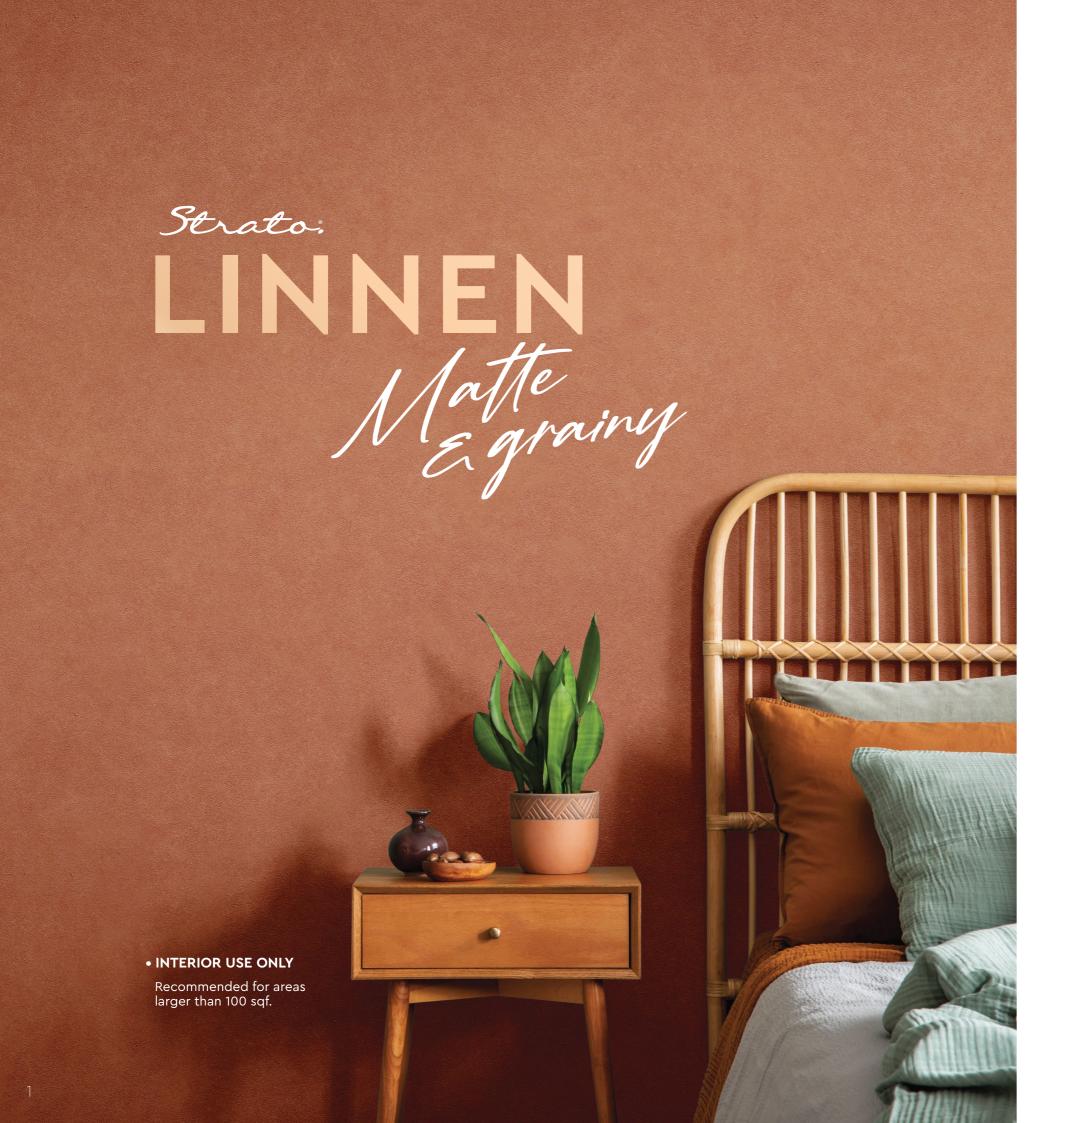

## STL 901 - 913

Linnen is designed to add depth, quality and character to any room, it creates a rich look that is also subtle and soft on the eyes. Not only does our texture paint add an aesthetic element to your walls, it also provides a practical benefit by hiding imperfections and flaws.

Made from high-quality materials, our texture paint is available in a range of colors, allowing you to achieve the perfect look for your space. Our paint is also easy to apply, making it the perfect choice for both professional painters and DIY enthusiasts.