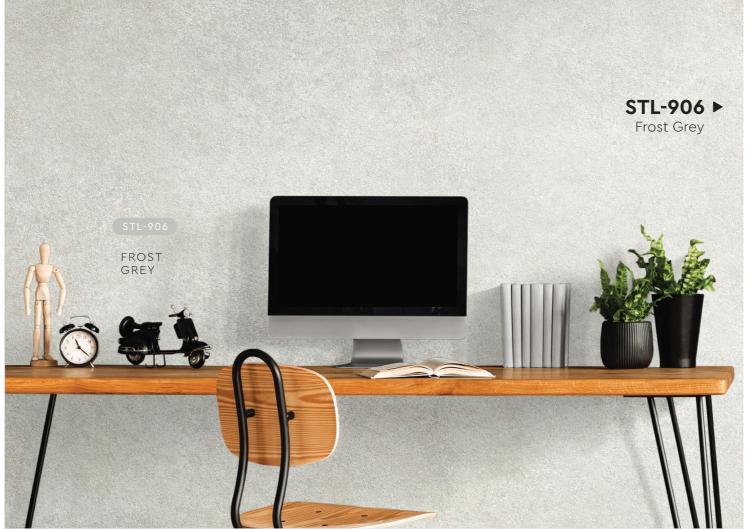

## STL 901 - 913

Linnen is designed to add depth, quality and character to any room, it creates a rich look that is also subtle and soft on the eyes. Not only does our texture paint add an aesthetic element to your walls, it also provides a practical benefit by hiding imperfections and flaws.

Made from high-quality materials, our texture paint is available in a range of colors, allowing you to achieve the perfect look for your space. Our paint is also easy to apply, making it the perfect choice for both professional painters and DIY enthusiasts.