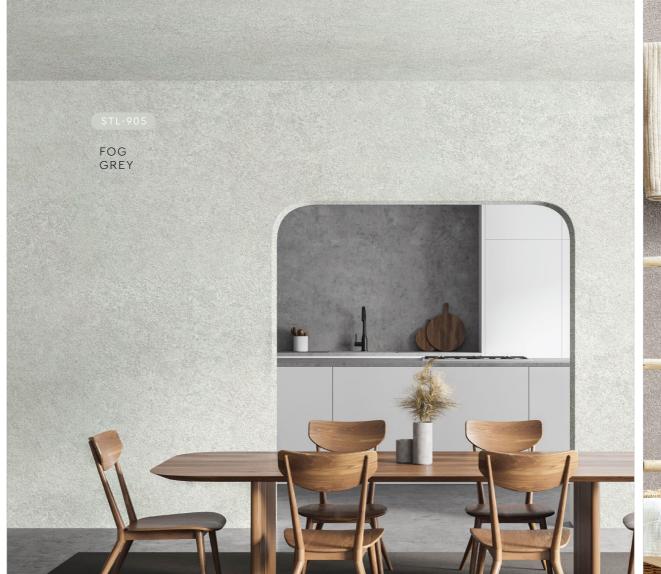

## STL 901 - 913

Linnen is designed to add depth, quality and character to any room, it creates a rich look that is also subtle and soft on the eyes. Not only does our texture paint add an aesthetic element to your walls, it also provides a practical benefit by hiding imperfections and flaws.