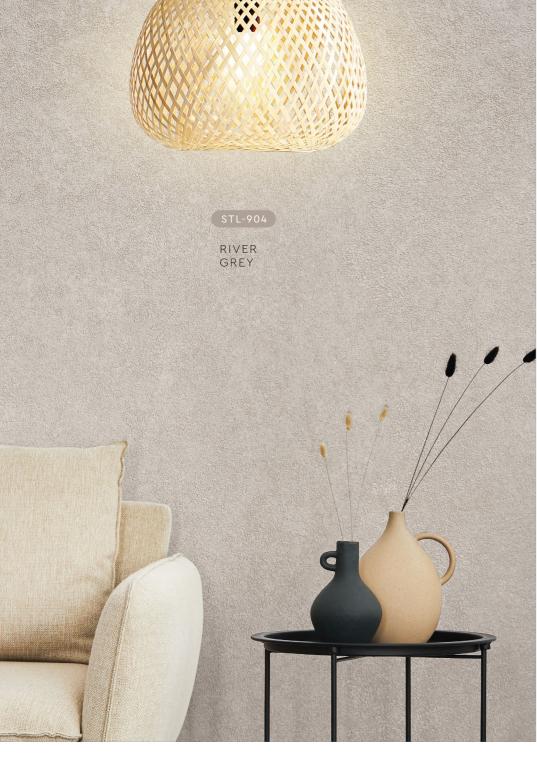

## STL 901 - 913

Linnen is designed to add depth, quality and character to any room, it creates a rich look that is also subtle and soft on the eyes. Not only does our texture paint add an aesthetic element to your walls, it also provides a practical benefit by hiding imperfections and flaws.

Made from high-quality materials, our texture paint is available in a range of colors, allowing you to achieve the perfect look for your space. Our paint is also easy to apply, making it the perfect choice for both professional painters and DIY enthusiasts.