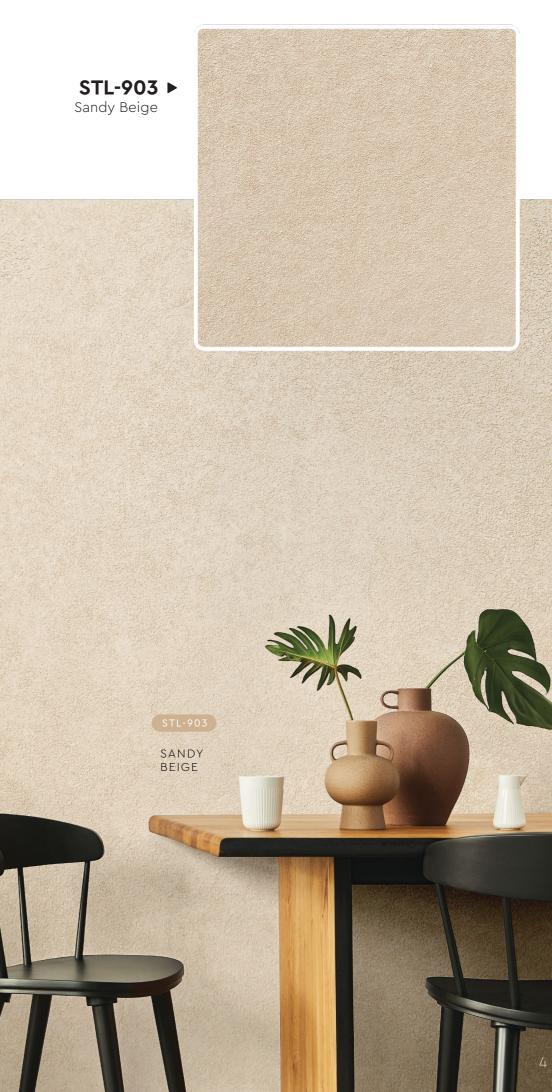

## STL 901 - 913

Linnen is designed to add depth, quality and character to any room, it creates a rich look that is also subtle and soft on the eyes. Not only does our texture paint add an aesthetic element to your walls, it also provides a practical benefit by hiding imperfections and flaws.

Made from high-quality materials, our texture paint is available in a range of colors, allowing you to achieve the perfect look for your space. Our paint is also easy to apply, making it the perfect choice for both professional painters and DIY enthusiasts.