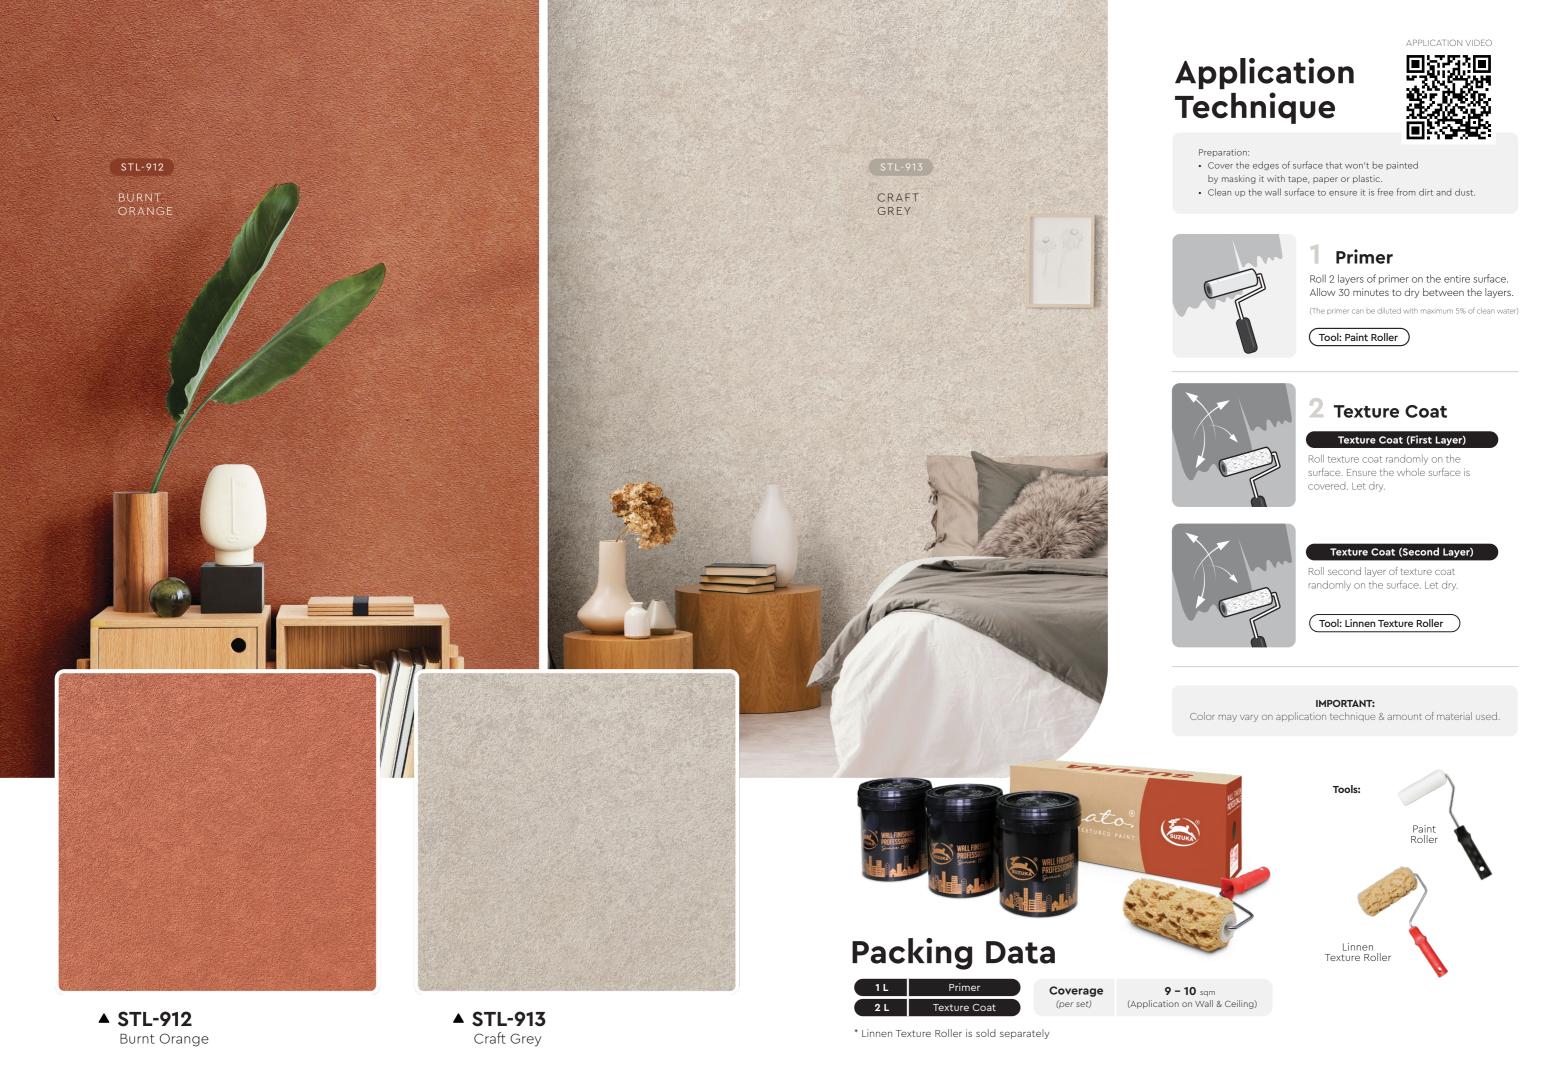

## STL 901 - 913

Linnen is designed to add depth, quality and character to any room, it creates a rich look that is also subtle and soft on the eyes. Not only does our texture paint add an aesthetic element to your walls, it also provides a practical benefit by hiding imperfections and flaws.

Made from high-quality materials, our texture paint is available in a range of colors, allowing you to achieve the perfect look for your space. Our paint is also easy to apply, making it the perfect choice for both professional painters and DIY enthusiasts.

## **Appearance**

Low Sheen High Sheen

Smooth Texture Rough Texture

Matte Metallic

## **Features**

\* Interior use only.

Low VOC & Odor

Green Choice, Water Based & Eco-friendly

Formaldehyde & Lead Free

Crack Resistant

Anti-chalking & Efflorescence

Easy Application & DIY Friendly

Applicable on Ceiling

Easy to Touch Up

Easy Maintenance

Matte Finishing

▲ STL-910 Taupe Crepe

▲ STL-911 Rose Tint